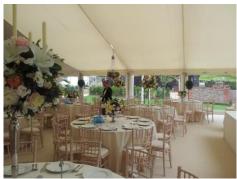

### **FURNITURE**

| TABLES:                                            |      |        |
|----------------------------------------------------|------|--------|
| Trestle table 6ft x 2ft6"                          | Each | £8.00  |
| Trestle table 4ft x 2ft6"                          | Each | £7.00  |
| Trestle table 3ft x 2ft6"                          | Each | £6.00  |
| Round table 6ft (seats 10-12)                      | Each | £10.00 |
| Round table 5ft (seats 8-10)                       | Each | £8.00  |
| Round table 4ft (seats 6-8)                        | Each | £7.00  |
| Round table 3ft (seats 4)                          | Each | £6.00  |
| Poseur table                                       | Each | £12.20 |
|                                                    |      |        |
| CHAIRS:                                            |      |        |
| Limewash chivari chair ( comes with choice of pad) | Each | £3.15  |
| Black chivari chair (comes with choice of pad)     | Each | £3.15  |
| Ivory seat pad                                     | Each | N/A    |
| Beige seat pad                                     | Each | N/A    |
| Black seat pad                                     | Each | N/A    |
| Gold seat pad cover                                | Each | N/A    |
| Baby blue seat pad cover                           | Each | N/A    |
| Baby pink seat pad cover                           | Each | N/A    |
| Cadbury purple seat pad cover                      | Each | N/A    |
| Light purple seat pad cover                        | Each | N/A    |
| Guilt banqueting chair (red with gold frame)       | Each | £2.25  |
| Guilt banqueting chair (blue with silver frame)    | Each | £2.25  |
| Guilt banqueting chair (green with silver frame)   | Each | £2.25  |
| Samsonite folding chair (blue, red or black)       | Each | £1.40  |
| Bench 6ft x 17" height (seats 4-5 adults)          | Each | £6.00  |
|                                                    |      |        |
| CHILDRENS FURNITURE:                               |      |        |
| Children's table 4ft x 25" height                  | Each | £6.00  |
| Children's bench 4ft x 14" height                  | Each | £5.00  |
|                                                    |      |        |
| PATIO FURNITURE:                                   |      |        |
| White table 30" Round                              | Each | £5.00  |
| White table 39" Round                              | Each | £6.00  |
| White chairs                                       | Each | £1.75  |
|                                                    |      |        |