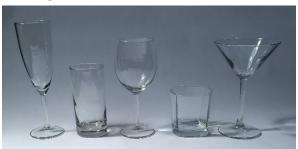

Fruit/ Gateau/ Cake Stand

| GLASSWARE                            |      |       |
|--------------------------------------|------|-------|
| Plain                                |      |       |
| French flute/ champagne              | 24   | £6.00 |
| Champagne 5oz                        | 24   | £6.00 |
| Saucer champagne (baby Cham) 5oz     | 24   | £6.00 |
| French wine 17oz                     | 12   | £3.00 |
| Wine 10oz                            | 12   | £3.00 |
| Wine 8oz                             | 24   | £6.00 |
| Wine 6oz                             | 24   | £6.00 |
| Whisky/ Gin tumbler                  | 24   | £6.00 |
| Straight tumbler (slim Jim)          | 24   | £6.00 |
| Sherry                               | 24   | £6.00 |
| Liquor                               | 24   | £6.00 |
| Brandy                               | 24   | £6.00 |
| Tots                                 | 24   | £6.00 |
| Martini                              | 12   | £4.50 |
| Short Round Cocktail                 | 12   | £4.50 |
|                                      |      |       |
| GLASSWARE – FLAMENCO, CUT GLASS TYPE |      |       |
| Champagne                            | 24   | £6.00 |
| Wine 6oz                             | 24   | £6.00 |
| Whisky/ Gin tumbler                  | 24   | £6.00 |
| Straight tumbler                     | 24   | £6.00 |
|                                      |      |       |
| GLASSWARE – MISCELLANEOUS            |      |       |
| Water jug 1.2ltr                     | Each | £1.00 |
| Milk Jug                             | Each | £1.00 |
| Sugar Bowl                           | Each | £1.00 |
|                                      |      |       |