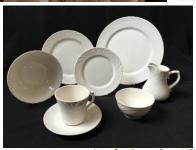

| CROCKERY                                  |      |       |
|-------------------------------------------|------|-------|
| CHINA – OLYMPUS (ON A WHITE BASE WITH     |      |       |
| SUNBURST PATTERN)                         |      |       |
| Teacup & Saucer                           | 10   | £4.00 |
| Dinner plate 10"                          | 10   | £4.00 |
| Dessert plate 8"                          | 10   | £4.00 |
| Side plate 6"                             | 10   | £4.00 |
| Dessert/ Soup Bowl                        | 10   | £4.00 |
| Milk Jug                                  | Each | £1.00 |
| Sugar Bowl                                | Each | £1.00 |
|                                           |      |       |
| CHINA – ORION (WHITE BASE, PLAIN, SQUARE) |      |       |
| Teacup & Saucer                           | 10   | £3.50 |
| Latte Mug                                 | Each | £0.50 |
| Dinner Plate 10"                          | 10   | £3.50 |
| Dessert Plate 8"                          | 10   | £3.50 |
| Side Plate 6"                             | 10   | £3.50 |
| Dessert/ Soup Bowl 10"x5"                 | 10   | £3.50 |
|                                           |      |       |
| VALERIE – (GLASS, NON-POROUS. WHITE BASE, |      |       |
| PINK AND GREY BAND AT EDGE)               |      |       |
| Teacup & Saucer                           | 10   | £3.50 |
| Dinner Plate 10"                          | 10   | £3.50 |
| Dessert Plate 8"                          | 10   | £3.50 |
| Side Plate 6"                             | 10   | £3.50 |
| Shallow dessert/ pasta bowl 9"            | 10   | £3.50 |
| Dessert/ soup bowl                        | 10   | £3.50 |
|                                           |      |       |
| CROCKERY – MISCELLANEOUS                  |      |       |
| Black square dinner plate 10"             | 10   | £3.50 |
| White oval serving platter 16"            | Each | £3.00 |
| White oval serving platter 18"            | Each | £3.00 |
| Rice Bowl                                 | 10   | £3.00 |
|                                           |      |       |