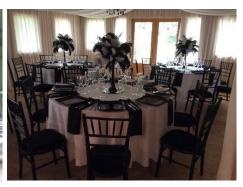

### **FURNITURE**

| TABLES:                                            |      |        |
|----------------------------------------------------|------|--------|
| Trestle table 6ft x 2ft6"                          | Each | £8.00  |
| Trestle table 4ft x 2ft6"                          | Each | £7.00  |
| Trestle table 3ft x 2ft6"                          | Each | £6.00  |
| Round table 6ft (seats 10-12)                      | Each | £10.00 |
| Round table 5ft (seats 8-10)                       | Each | £8.00  |
| Round table 4ft (seats 6-8)                        | Each | £7.00  |
| Round table 3ft (seats 4)                          | Each | £6.00  |
| Poseur table                                       | Each | £12.20 |
|                                                    |      |        |
| CHAIRS:                                            |      |        |
| Limewash chivari chair ( comes with choice of pad) | Each | £3.15  |
| Black chivari chair (comes with choice of pad)     | Each | £3.15  |
| Ivory seat pad                                     | Each | N/A    |
| Beige seat pad                                     | Each | N/A    |
| Black seat pad                                     | Each | N/A    |
| Gold seat pad cover                                | Each | N/A    |
| Baby blue seat pad cover                           | Each | N/A    |
| Baby pink seat pad cover                           | Each | N/A    |
| Cadbury purple seat pad cover                      | Each | N/A    |
| Light purple seat pad cover                        | Each | N/A    |
| Guilt banqueting chair (red with gold frame)       | Each | £2.25  |
| Guilt banqueting chair (blue with silver frame)    | Each | £2.25  |
| Guilt banqueting chair (green with silver frame)   | Each | £2.25  |
| Samsonite folding chair (blue, red or black)       | Each | £1.40  |
| Bench 6ft x 17" height (seats 4-5 adults)          | Each | £6.00  |
|                                                    |      |        |
| CHILDRENS FURNITURE:                               |      |        |
| Children's table 4ft x 25" height                  | Each | £6.00  |
| Children's bench 4ft x 14" height                  | Each | £5.00  |
|                                                    |      |        |
| PATIO FURNITURE:                                   |      |        |
| White table 30" Round                              | Each | £5.00  |
| White table 39" Round                              | Each | £6.00  |
| White chairs                                       | Each | £1.75  |
|                                                    |      |        |